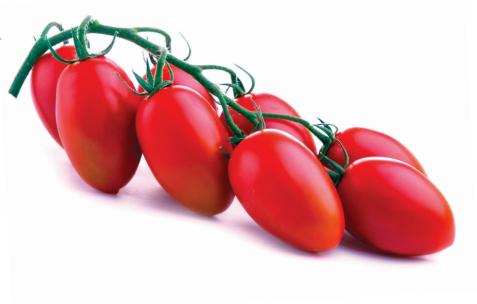

## Anahita F1

Fast

**HR:** ToMV; TSWV; Vd, Fol 1

IR:: TYLCV; Ma, Mi, Mj\*

40 c

3.5 x 5.5 cm

Indefinite tomato from greenhouse, with form type vesuviano for harvest to red cluster. Of bright red colour, it has a weight of 40 gr around 3.5 cm of diameter and 5.5 cm of length. Introduces a big rachides of intense green colour. Raised taste and excellent Long Shelf Life in picked post, to the maximum levels of market. Of middle vigour, quite a lot airy and with short and regular internodes also in the tall stages. Very rustic, he suits well for the autumn transplantations, to the long cycle and it bears well the low temperature in cold greenhouse. High Productivity.